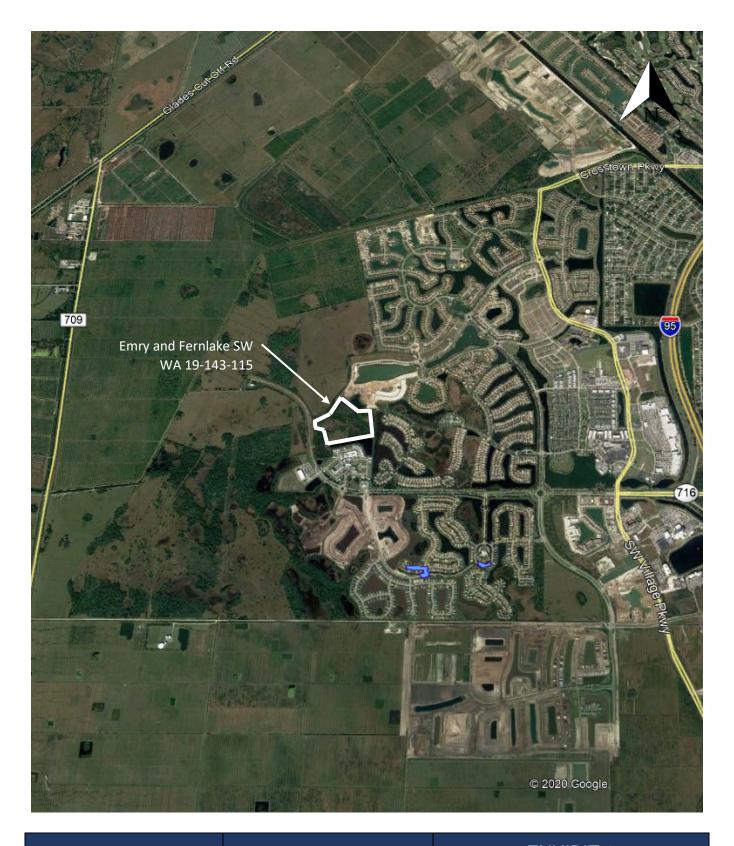

#### Tradition Community Development District Board Meeting Date: December 9, 2020 BOARD AGENDA ITEM

Subject: Emry (WG1) and Fernlake Roadway Work Authorization No. 19-143-115

C&T Project No. 19-143.TR7.003.1120.S

#### Background:

On November 4, the Tradition CDD Engineer received an application for a Work Authorization for Emry and Fernlake Road, a 131-unit residential community on 35.8 acres and 1000-If of adjacent 2-lane roadway. This request is for a new connection to the CDD operated surface water management within CDD 7. The lake within Water Management Tract SMT 1 (4.43 acres) and the interconnecting pipe to SMT2 are proposed to be turned over the CDD for perpetual maintenance.

operational budget.

Grant Related? No

Additional Comments: None

Board Action:

Moved by: Seconded by: Action Taken:

Item Prepared by: Kelly E Cranford, PE November 24, 2020

WA 19-143-115

Project No. 19-143TR7.003 Date: 11/24/2020 WA 19-143-115 Location Map Emry and Fernlake

# EXHIBIT 1 Emry (WG1) and Fernlake SW SITE LOCATION MAP