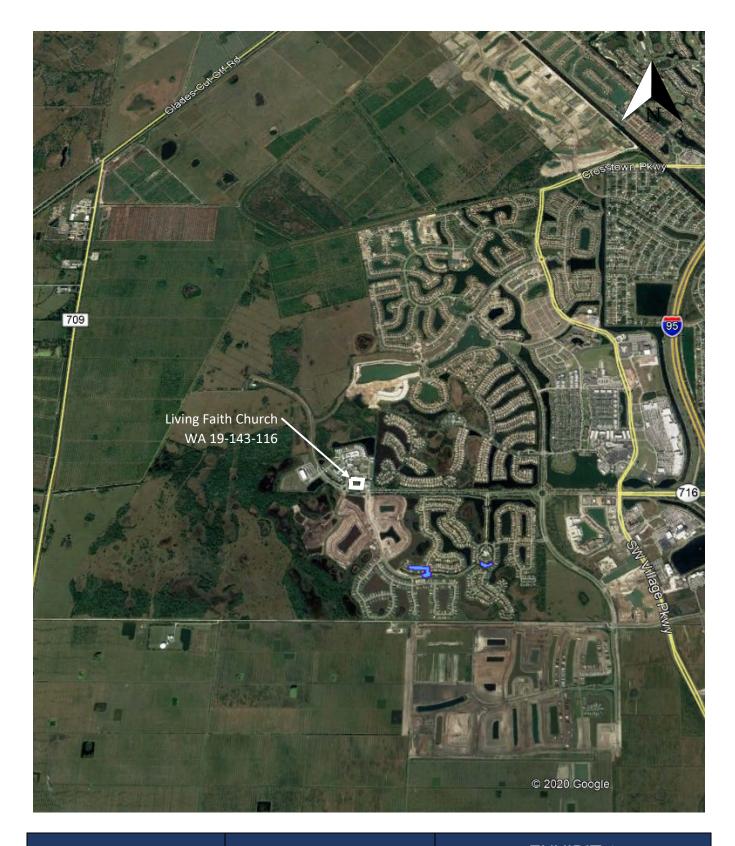

#### Tradition Community Development District Board Meeting Date: December 9, 2020 BOARD AGENDA ITEM

Subject: Living Faith Church

**Work Authorization No. 19-143-116** C&T Project No. 19-143.TR7.004.1120.W

#### **Background:**

On November 19, 2020, the Tradition CDD Engineer received a Work Authorization application for a surface water system connection to the Tradition Master Stormwater System within CDD 7. The 4700-sf assembly building will be constructed on a 2.4-acre parcel. None of the proposed infrastructure is proposed to be dedicated to the CDD.

WA 19-143-116

Project No. 19-143.TR7.004 Date: 11/24/2020 WA 19-143-116 Location Map Living Faith Church

# EXHIBIT 1 Living Faith Church SITE LOCATION MAP