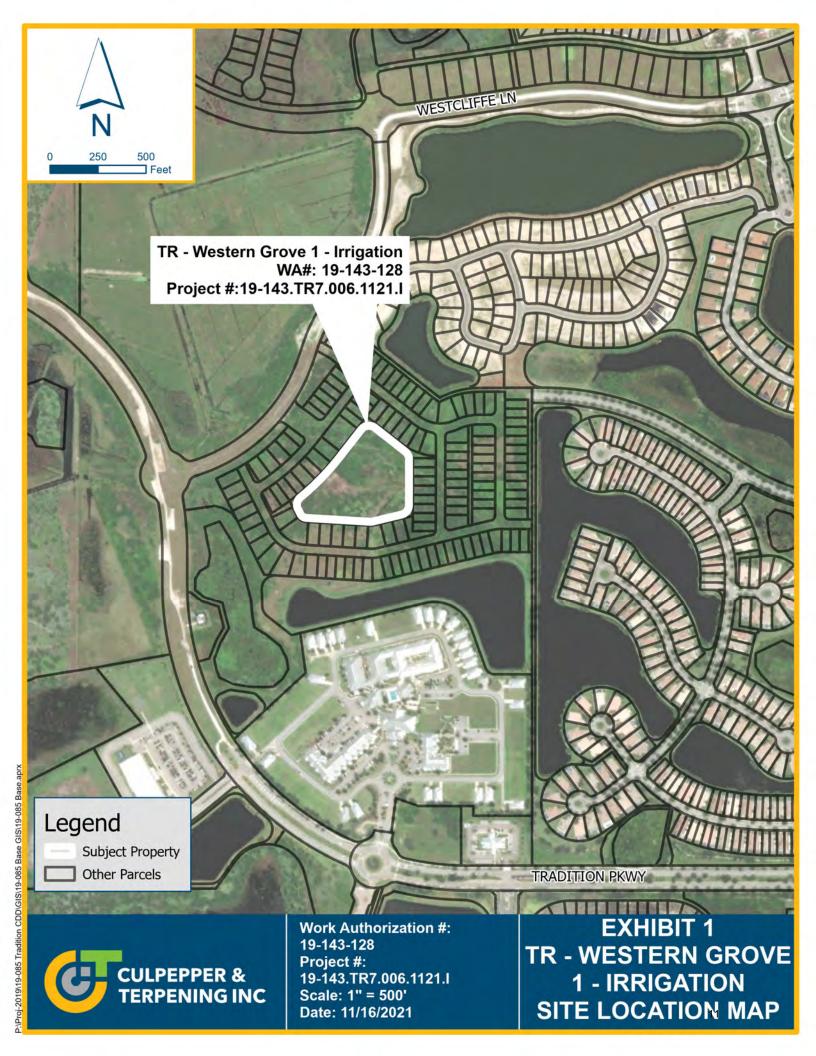

## Tradition Community Development District BOARD AGENDA ITEM Board Meeting Date: February 9, 2022

Subject: TR - Tradition Parkway - West - Irrigation Work Authorization No. WA 19-143-129 C&T Project No. 19-143.TR7.001.1121.I

#### Background:

This application is a request to irrigate 4.70 acres within the western expansion of Tradition Parkway right-of-way as a Tier 1 user.

#### **Recommended Action:**

Approve proposed project connecting to the Tradition Master Stormwater System under the following conditions:

- 1. Responding to the outstanding Request for Additional Information to the CDD Engineer's satisfaction.
- Location: Tradition Community Development District CDD.07
  - Within Tradition Irrigation Service Area? No, expansion approval in progress
- Fiscal Information: This project does not include infrastructure dedicated to the CDD. It is not expected to impact the CDD Irrigation System operational budget.

Grant Related? No Additional Comments: None

Board Action: Moved by:

Seconded by:

Action Taken:

Item Prepared by: Kelly E Cranford, PE

December 10, 2021

19-143.TR7.001.1121.I Scale: 1" = 800' Date: 12/10/2021