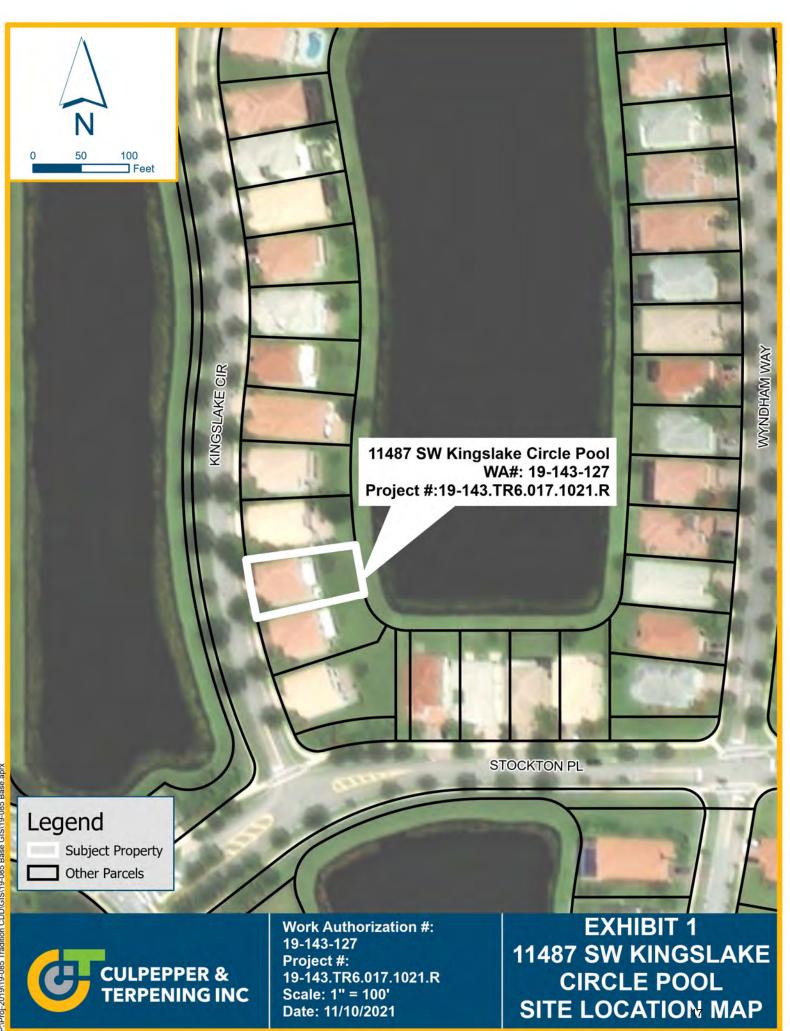

## Tradition Community Development District BOARD AGENDA ITEM Board Meeting Date February 9, 2022

Subject: TR – 11487 SW Kingslake Circle Pool Work Authorization No. WA 19-143-127 C&T Project No. 19-143.TR6.017.1021.R

#### Background:

On October 24, 2021, the Tradition CDD Engineer received a request to temporarily use a portion of the upland buffer portion of water management Tract L-4 (Lake M-12), Tradition Plat No. 19 – Townpark Phase One, which has been accepted by the CDD for operation and maintenance.

On November 8, 2021, The CDD Engineer approved the temporary use of the Water Management Tract under the following conditions:

- 1. Schedule a preconstruction meeting with the CDD prior to start of any construction.
- 2. Sediment and turbid water shall be prevented from entering the CDD's stormwater management system. This typically includes installation of silt fence, trenched into the ground, between the lake and any soil stock piled.
- 3. Ground surface within the Water Management Tract shall be regraded and sodded to its original condition including its original slope within 6 months of land disturbance.
- 4. Any sediment or soil entering the conservation area shall be removed immediately.

#### **Recommended Action:**

1. Ratify the approval of Work Authorization 19-143-127.

Location: Tradition Community Development District CDD.06

Within Tradition Irrigation Service Area? Yes

Fiscal Information: This project does not include infrastructure dedicated to the CDD. It is not expected to impact the CDD Stormwater System operational budget.