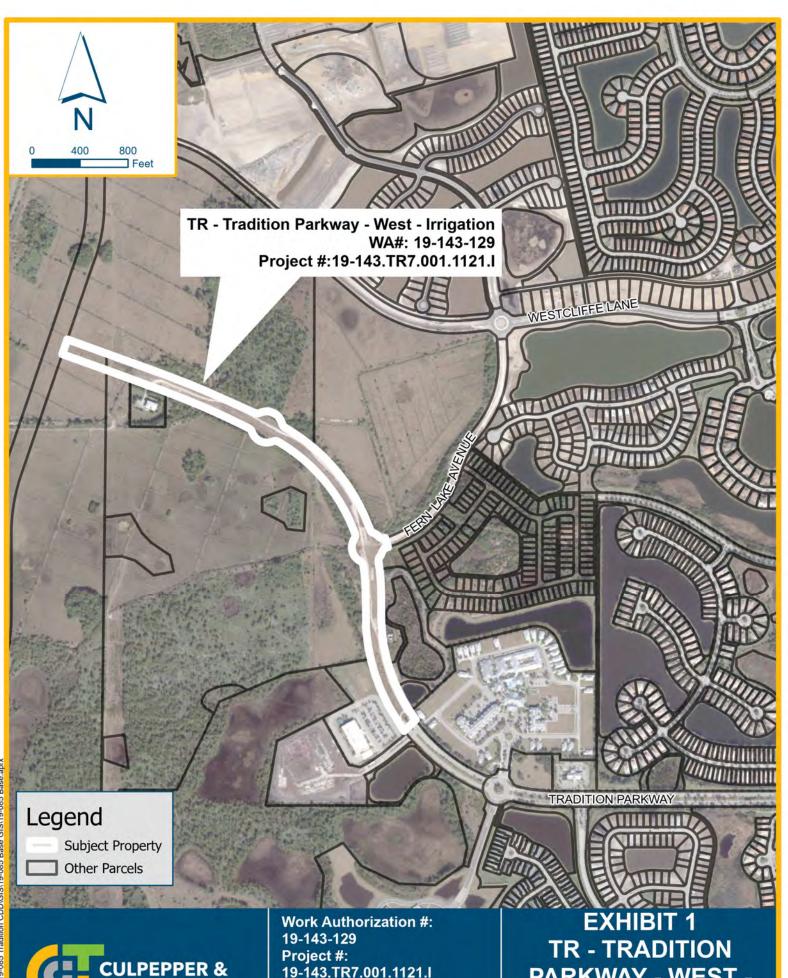

## Tradition Community Development District BOARD AGENDA ITEM Board Meeting Date February 9, 2022

| Subject: | TR - The Landings at Tradition Phase 2, Parcel 6 |
|----------|--------------------------------------------------|
| -        | Work Authorization No. WA 19-143-130             |
|          | C&T Project No. 19-143.TR2.017.1221.W            |

#### Background:

On December 8, 2021, the CDD received a Work Authorization for connecting a commercial development on 5.93 acres within Parcel 11, Tradition Plat 41, to the stormwater management system operated by the Tradition CDD. None of the proposed infrastructure will be operated or maintained by the CDD.

#### **Recommended Action:**

Approve proposed project connecting to the Tradition Master Stormwater System under the following conditions:

1. Responding to the outstanding Request for Additional Information to the CDD Engineer's satisfaction.

#### **Location:** Tradition Community Development District CDD.02

Within Tradition Irrigation Service Area? Yes

Fiscal Information: This project does not include infrastructure dedicated to the CDD. It is not expected to impact the CDD Stormwater System operational budget.