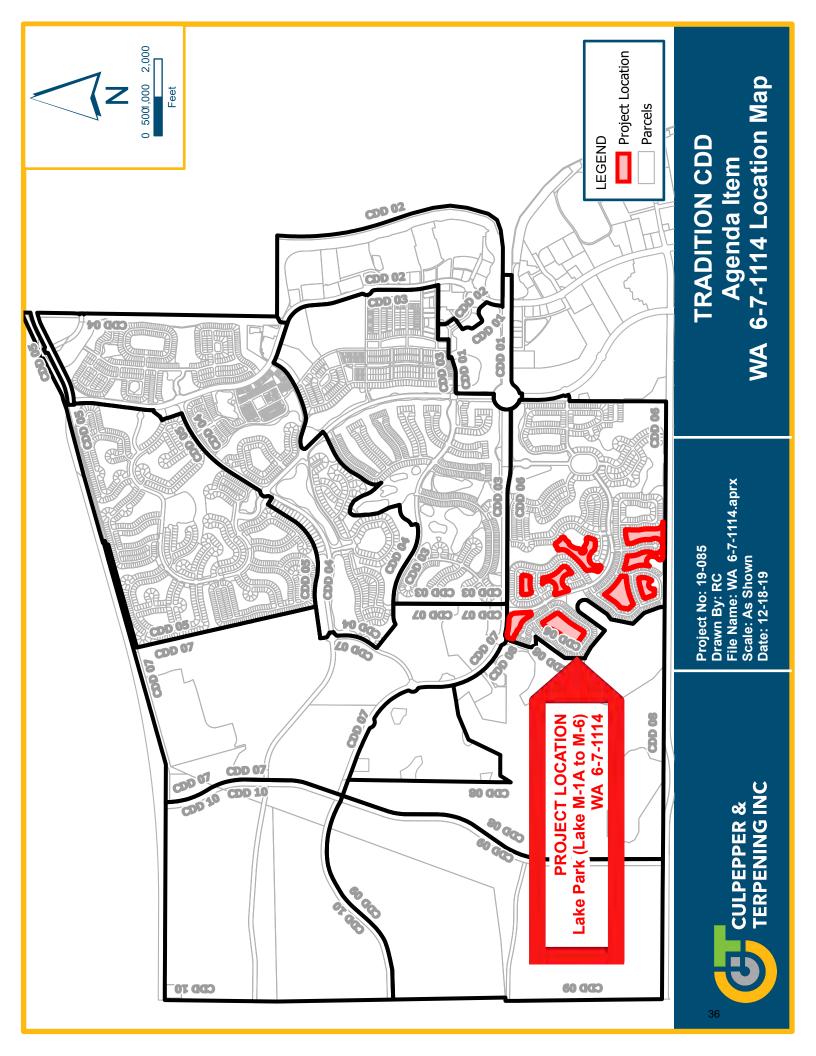

#### TRADITION COMMUNITY DEVELOPMENT DISTRICT BOARD AGENDA ITEM – SEPTEMBER 2020

Subject: Lake Park Phase 3 –Lakes Turn Over Request to Tradition Community Development District (CDD) for Perpetual Maintenance and Operation WA 6-7-1114

#### Background

Recorded plats within Lake Park Phase 3 show Water Management Tracts for approximately 38.9 acres of lakes and interconnecting Water Management Easements (WME) as dedicated to Tradition CDD No. 1.

| Lake M-1A<br>Lake M-1B<br>Lake M-2A<br>Lake M-2B<br>Lake M-3A<br>Lake M-3B<br>Lake M-4<br>Lake M-5<br>Lake M-6 | <ul> <li>Tract L-10, Lakepark at Tradition, Plat 2</li> <li>Tract L-9, Lakepark at Tradition, Plat 2</li> <li>Tract L-8, Lakepark at Tradition, Plat 2</li> <li>Tract L-7, Lakepark at Tradition, Plat 2</li> <li>Tract L-5, Lakepark at Tradition, Plat 1</li> <li>Tract L-4, Lakepark at Tradition, Plat 1</li> <li>WMT, Tradition Plat No. 65</li> <li>Tract L-3, Lakepark at Tradition, Plat 1</li> <li>Tract L-2, Lakepark at Tradition, Plat 1</li> </ul> |
|----------------------------------------------------------------------------------------------------------------|-----------------------------------------------------------------------------------------------------------------------------------------------------------------------------------------------------------------------------------------------------------------------------------------------------------------------------------------------------------------------------------------------------------------------------------------------------------------|
| Lake M-8                                                                                                       | - Tract L-1, Lakepark at Tradition, Plat 1                                                                                                                                                                                                                                                                                                                                                                                                                      |
| Lake Connections                                                                                               | - 20 ft WME, Lakepark at Tradition, Plat 1<br>- 20 ft WME, Lakepark at Tradition, Plat 2                                                                                                                                                                                                                                                                                                                                                                        |

#### **Recommended Action**

Accept maintenance responsibility for the above listed lakes and pipes connecting the lakes which are part of the Tradition Master Stormwater System.

#### Approve Chair to execute SFWMD Transfer Form.

- Location: Tradition CDD 6 Drainage Basin Minto Within Tradition Irrigation Service Area? yes
- Fiscal Information: Annual operation and maintenance expenses for the new lake once the lake is constructed and turned over to the CDD. The new lake is included in the master plan for the development. Annual expenses related to the piped connection to remainder of master system should be negligible.